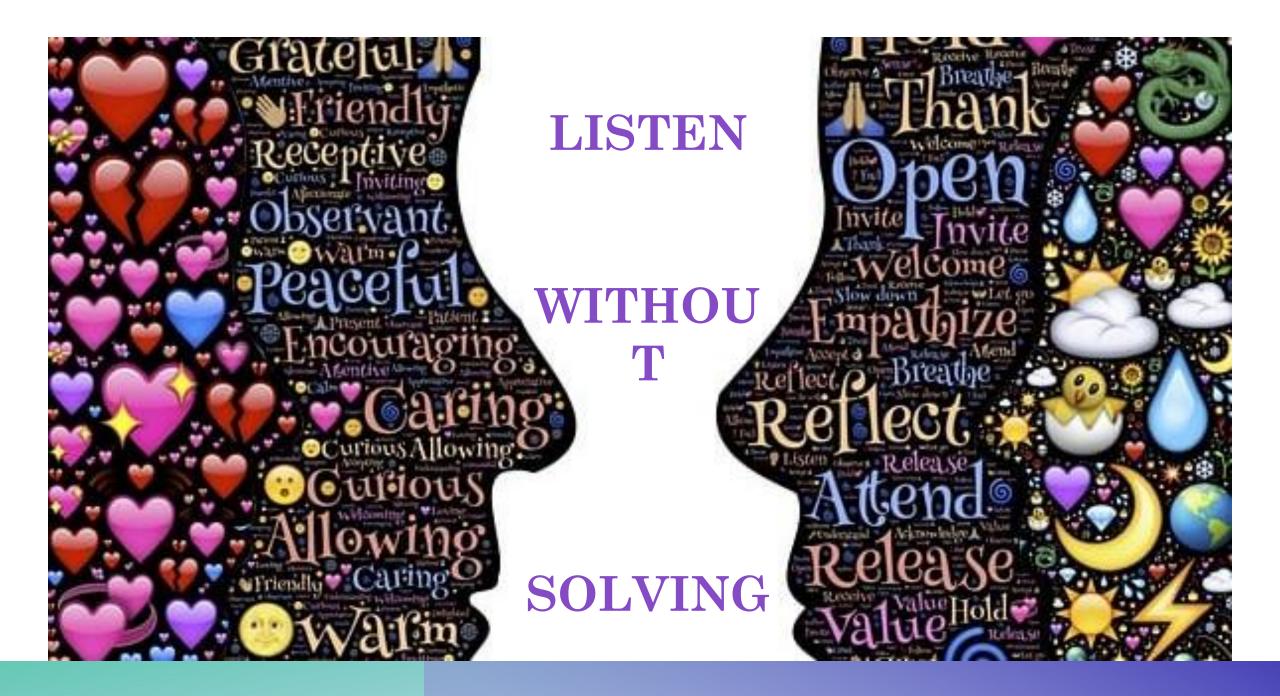

#### **GROUP EXERCISE**

Person A describes a current challenge you are having at work.

**Person B** listens for two minutes without interrupting.

**Person B** asks AI questions without diagnosing or giving solutions. Ask questions with the intent of bringing out the positive.

#### APPRECIATIVE INQUIRY QUESTIONS

If we were sitting together one year from now, describe in vivid detail how the situation/challenge was resolved.

Can you share a situation related to the current opportunity when you or your organization was firing on all cylinders, crushing it, and exceeding all expectations?

When you have solved a similar challenge, what happened then? What made your approach effective?

What resources do you already possess that could help us address this issue?

The full group comes back together, and volunteers answer these questions:

- What was your experience?
- How did it feel when you were asking questions?
- How did it feel when you were being asked the questions?
- What did you learn that might be applicable to your life and engagement with constituents?