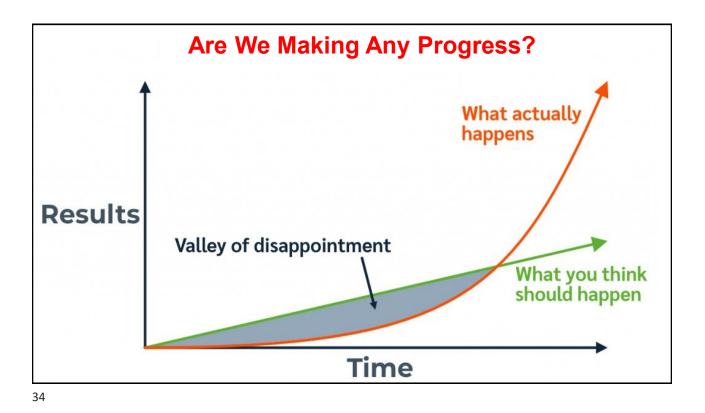

| \$42.63                        | \$2.13               |
| Sullivan     | \$0.32                      | \$0.09                      | \$4.59                         | \$0.23                  | \$0.54                      | \$27.09                        | \$1.35               |
| Worth        | \$0.17                      | \$0.05                      | \$2.73                         | \$0.14                  | \$0.38                      | \$19.14                        | \$0.96               |

#### Transfer of Wealth Study – Northwest MO (TOW)

### Some of the Most Powerful Values in our Lives are the F's

- Family
- Friends
  - Faith
- Freedom
  - Fun
- Financial Security
  - Future Plans

# Make Everyone a VIP By understanding their.... Values Interests Purpose











Three Questions that Help Determine our Future

Why <sub>vs</sub> Why Not?

Serve <u>w</u> Build?

Now <u>Jes</u> Future?